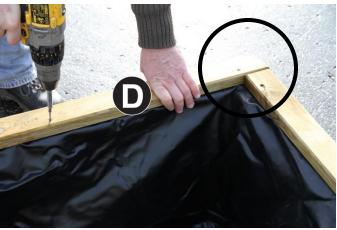

Fix Short Capping Trim D as shown (circled) in Fig 3b using 2no Screws.

Similarly fix remaining capping trims.

2b

3b

www.zest4leisure.co.uk