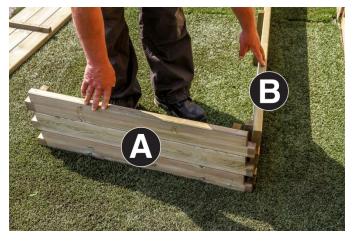

Assembly requires 2 persons. All screw holes to be pre-drilled.

Tools required: Corded / Cordless Drill, Pozi-drive Bit / Screwdriver, 3mm Drill Bit.

- 1. Interlock End Panels A with Side Panels B (Figs.1a & 1b) to form a rectangular planter.
- 2. Secure in position using 8no Screws 2no per internal corner (Fig.2a) and 12no screws 3no per external corner (Fig.2b).
- 3. Place Liner into planter ensuring edges of liner are flush with outside edge of planter. Position Long Capping Trim C, ensuring internal face is flush with planter body and rounded corner outermost. Fix in position as shown in Fig.3a using 3no Screws.