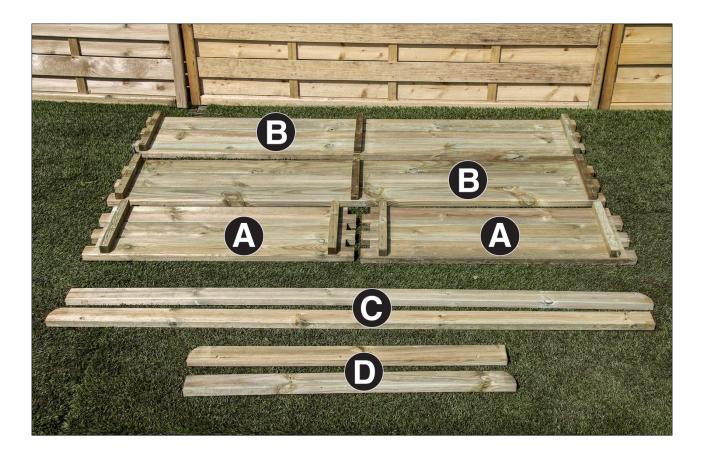

## **Aquatic Planter Assembly Instructions**

Requires 2 person assembly. All screw holes to be pre-drilled.

Tools required: Corded / Cordless Drill, Pozi-drive Bit / Screwdriver, 3mm Drill Bit.

| Aquatic Planter Pack List |                    |          |  |
|---------------------------|--------------------|----------|--|
| Item                      | Description        | Quantity |  |
| А                         | End Panel          | 2        |  |
| В                         | Side Panel         | 2        |  |
| С                         | Long Capping Trim  | 2        |  |
| D                         | Short Capping Trim | 2        |  |
|                           | Liner              | 1        |  |