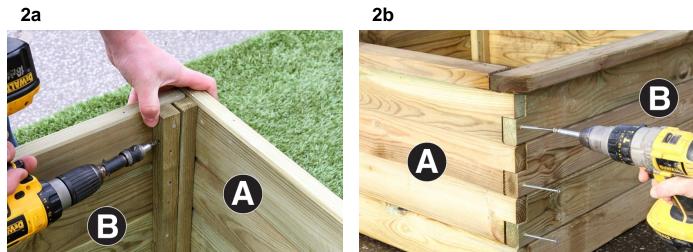

Assembly requires 2 persons. All screw holes to be pre-drilled.

Tools required: Corded / Cordless Drill, Pozi-drive Bit / Screwdriver, 3mm Drill Bit.

- 1. Interlock End Panels A with Side Panels B (Figs.1a & 1b) to form a rectangular planter.
- 2. Secure in position using 8no Screws 2no per internal corner (Fig.2a) and 12no screws 3no per external corner (Fig.2b).
- 3. Place Liner into planter ensuring edges of liner are flush with outside edge of planter. Position Long Capping Trim C, ensuring internal face is flush with planter body and rounded corner outermost. Fix in position as shown in Fig.3a using 3no Screws.