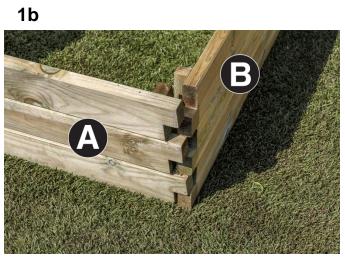

Assembly requires 2 persons. All screw holes to be pre-drilled.

Tools required: Corded / Cordless Drill, Pozi-drive Bit / Screwdriver, 3mm Drill Bit.

- 1. Interlock End Panels A with Side Panels B (Figs.1a & 1b) to form a rectangular planter.
- 2. Secure in position using 8no Screws 2no per internal corner (Fig.2a) and 12no screws 3no per external corner (Fig.2b).
- 3. Place Liner into planter ensuring edges of liner are flush with outside edge of planter. Position Long Capping Trim C, ensuring internal face is flush with planter body and rounded corner outermost. Fix in position as shown in Fig.3a using 3no Screws.