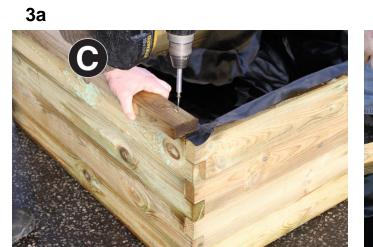

Assembly requires 2 persons. All screw holes to be pre-drilled.

Tools required: Corded / Cordless Drill, Pozi-drive Bit / Screwdriver, 3mm Drill Bit.

- 1. Interlock End Panels A with Side Panels B (Figs.1a & 1b) to form a rectangular planter.
- 2. Secure in position using 8no Screws 2no per internal corner (Fig.2a) and 12no screws 3no per external corner (Fig.2b).
- 3. Place Liner into planter ensuring edges of liner are flush with outside edge of planter. Position Long Capping Trim C, ensuring internal face is flush with planter body and rounded corner outermost. Fix in position as shown in Fig.3a using 3no Screws.