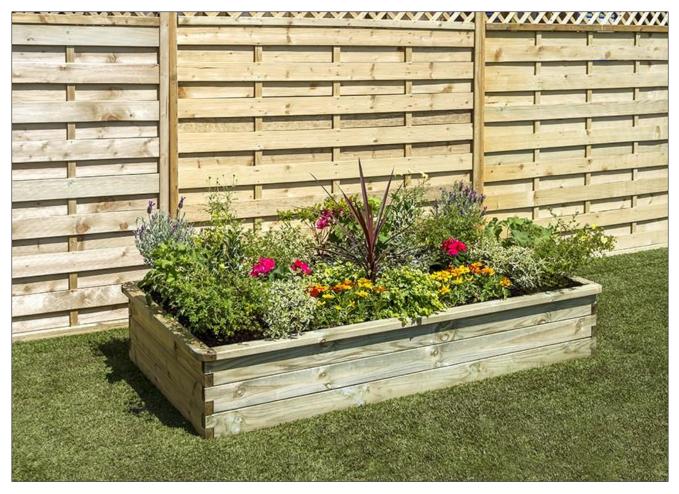

## **Assembly Instructions**

(W x D x H) 1.80m x 0.90m x 0.30m Product Name: Aquatic Planter

Pressure Treated products should not be treated with any other products for the first month.

## **Aquatic Planter Assembly Instructions**

Requires 2 person assembly. All screw holes to be pre-drilled.

Tools required: Corded / Cordless Drill, Pozi-drive Bit / Screwdriver, 3mm Drill Bit.

| Aquatic Planter Pack List |                    |          |  |
|---------------------------|--------------------|----------|--|
| Item                      | Description        | Quantity |  |
| А                         | End Panel          | 2        |  |
| В                         | Side Panel         | 2        |  |
| С                         | Long Capping Trim  | 2        |  |
| D                         | Short Capping Trim | 2        |  |
|                           | Liner              | 1        |  |