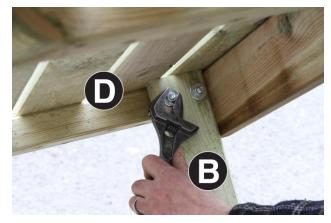

Repeat process for remaining Horizontal Bracing and Legs.

- 2. Interlock Diagonal Bracings C and fix using 1no 50mm Screw (Fig.2).
- 3. Attach Diagonal Bracing Assembly to legs using 1no 70mm Screw per Leg and at a height of 350mm (nominal) (Fig.3).
- 4. Locate Table Top D to Leg Assembly as shown in Fig.4a.

Align bolt holes and insert 2no bolts per Leg (Fig.4b), attach nuts and washers to bolts and fully tighten (Fig.4c).

Attach Horizontal Bracing A to Table Top D using 1no Screw per Bracing (Fig.4d)

3

4a

4c