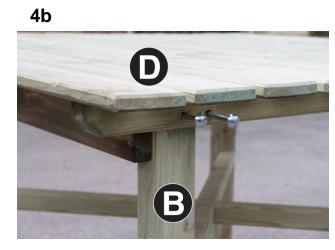

Align bolt holes and insert 2no bolts per Leg (Fig.4b), attach nuts and washers to bolts and fully tighten (Fig.4c).

Attach Horizontal Bracing A to Table Top D using 1no Screw per Bracing (Fig.4d)

3

4a

4c