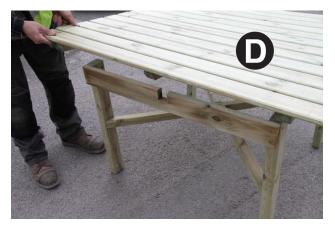

Repeat process for remaining Horizontal Bracing and Legs.

- 2. Interlock Diagonal Bracings C and fix using 1no 50mm Screw (Fig.2).
- 3. Attach Diagonal Bracing Assembly to legs using 1no 70mm Screw per Leg and at a height of 350mm (nominal) (Fig.3).
- 4. Locate Table Top D to Leg Assembly as shown in Fig.4a.

Align bolt holes and insert 2no bolts per Leg (Fig.4b), attach nuts and washers to bolts and fully tighten (Fig.4c).

Attach Horizontal Bracing A to Table Top D using 1no Screw per Bracing (Fig.4d)

3

4a

4c