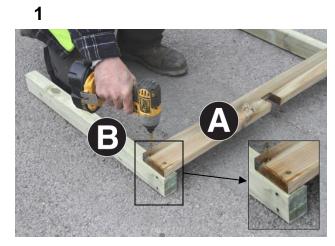

Assembly requires 2 persons. All screw holes to be pre-drilled.

Tools required: Corded/Cordless Drill, Pozi-drive Bit/Screwdriver, 3mm Drill Bit.

1. Attach Horizontal Bracing A to 2no Legs B using 2no 70mm Screws per Leg ensuring screws avoid bolt holes (Fig.1).

Repeat process for remaining Horizontal Bracing and Legs.

- 2. Interlock Diagonal Bracings C and fix using 1no 50mm Screw (Fig.2).
- 3. Attach Diagonal Bracing Assembly to legs using 1no 70mm Screw per Leg and at a height of 350mm (nominal) (Fig.3).
- 4. Locate Table Top D to Leg Assembly as shown in Fig.4a.