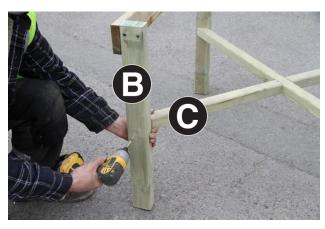

Repeat process for remaining Horizontal Bracing and Legs.

- 2. Interlock Diagonal Bracings C and fix using 1no 50mm Screw (Fig.2).
- 3. Attach Diagonal Bracing Assembly to legs using 1no 70mm Screw per Leg and at a height of 350mm (nominal) (Fig.3).
- 4. Locate Table Top D to Leg Assembly as shown in Fig.4a.