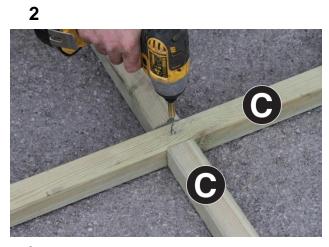

Repeat process for remaining Horizontal Bracing and Legs.

- 2. Interlock Diagonal Bracings C and fix using 1no 50mm Screw (Fig.2).
- 3. Attach Diagonal Bracing Assembly to legs using 1no 70mm Screw per Leg and at a height of 350mm (nominal) (Fig.3).
- 4. Locate Table Top D to Leg Assembly as shown in Fig.4a.