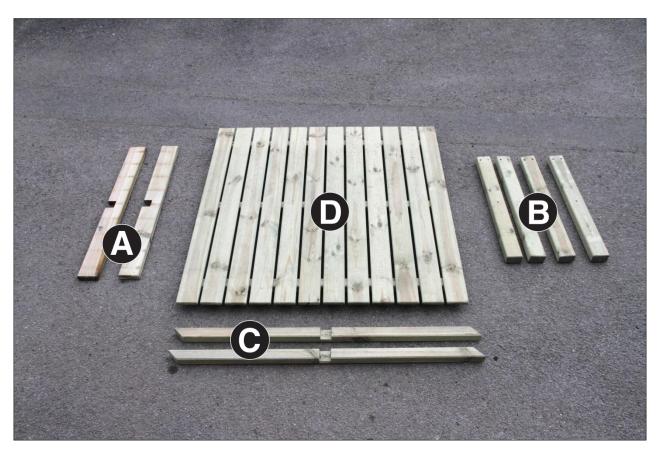

## **Abbey Table Assembly Instructions**

Requires 2 person assembly. All screw holes to be pre-drilled.

Tools required: Corded / Cordless Drill, Pozi-drive Bit / Screwdriver, 3mm Drill Bit.

| Abbey Table Pack List |                    |          |  |
|-----------------------|--------------------|----------|--|
| Item                  | Description        | Quantity |  |
| А                     | Horizontal Bracing | 2        |  |
| В                     | Leg                | 4        |  |
| С                     | Diagonal Bracing   | 2        |  |
| D                     | Table Top          | 1        |  |