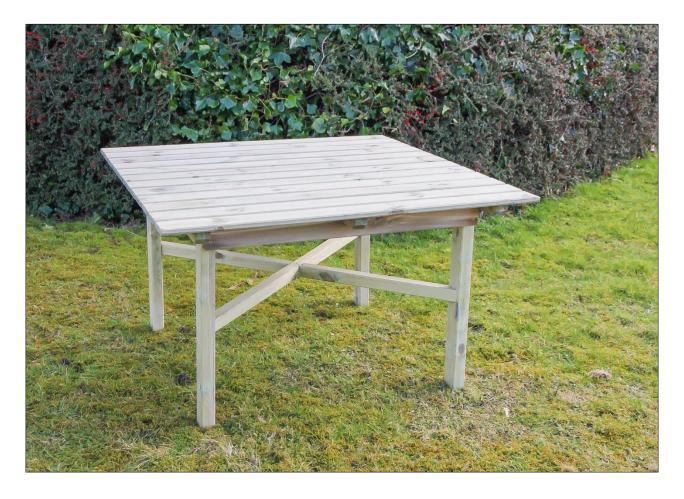

## **Assembly Instructions**

(W x D x H) 1.20m x 1.20m x 0.74m Product Name: Abbey Table

Pressure Treated products should not be treated with any other products for the first month.