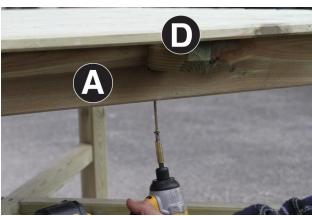

Align bolt holes and insert 2no bolts per Leg (Fig.4b), attach nuts and washers to bolts and fully tighten (Fig.4c).

Attach Horizontal Bracing A to Table Top D using 1no Screw per Bracing (Fig.4d)

3

4a

4c